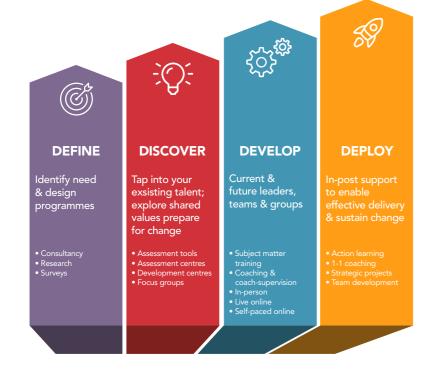

### Define, Discover, Develop and Deploy

- Define, discover & develop your talent
- Create your Leadership Routemap
- Embed within change, innovation and engagement programmes
- CMI-accredited Level 3, 5 or 7 Leadership, Coaching and Mentoring qualifications

### The 4D Method