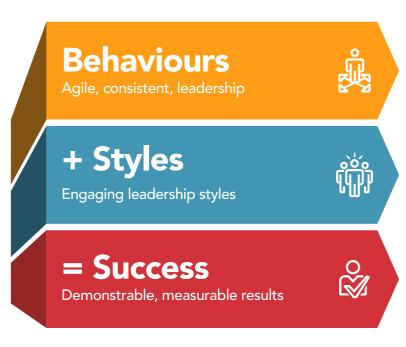

### The Forton Leadership Model Behaviours + Styles = Success

Make things as simple as possible, but not simpler. 99